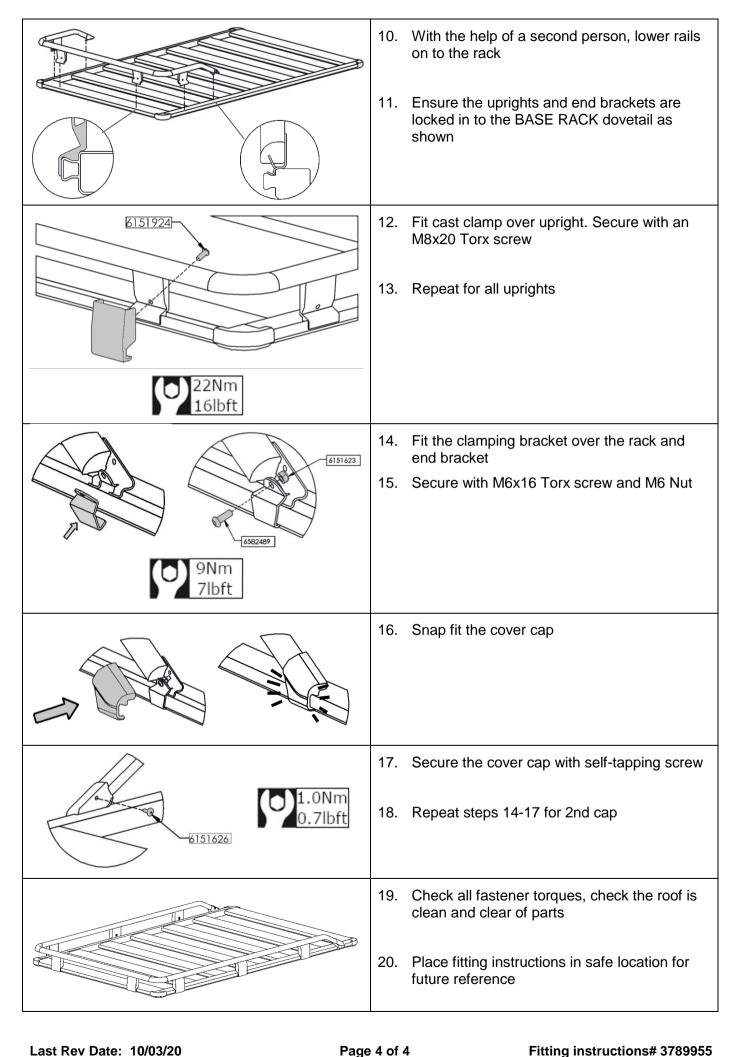

#### NOTE THE FOLLOWING:

- This product must be installed exactly as per these instructions using only the hardware supplied.
- ♦ For fitment to ARB BASE RACK only, refer to application guide for relevant part numbers
- This product or its fixing must not be modified in any way.
- It is recommended that this product is only installed by trained personnel
- ♦ Fitting Guard Rails to BASE RACK prior to vehicle installation may aid assembly
- During installation, it is the duty of the installer to check correct operation/clearances of all components
- Work safely at all times
- Unless otherwise instructed, tighten fasteners to specified torque
- Fastener torques are to be checked after first 500km and at vehicle service intervals
- ♦ Guard rails are not a rated tie down point. Do not use guard rails for lashing loads