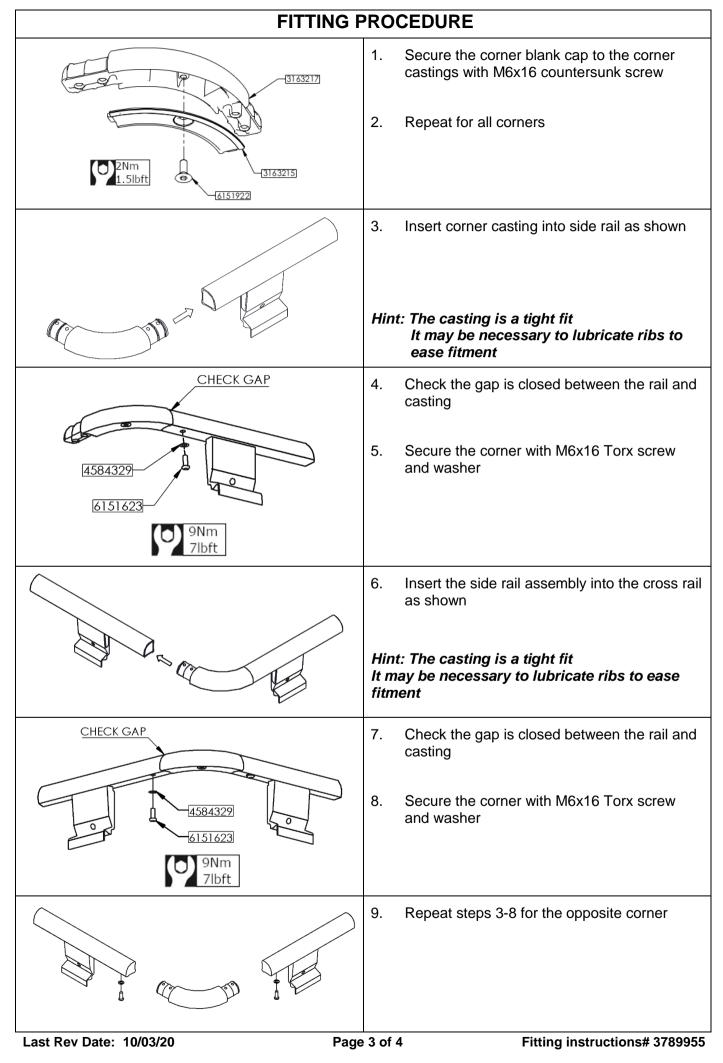

#### NOTE THE FOLLOWING:

- This product must be installed exactly as per these instructions using only the hardware supplied.
- ♦ For fitment to ARB BASE RACK only, refer to application guide for relevant part numbers
- This product or its fixing must not be modified in any way.
- It is recommended that this product is only installed by trained personnel
- ♦ Fitting Guard Rails to BASE RACK prior to vehicle installation may aid assembly
- During installation, it is the duty of the installer to check correct operation/clearances of all components
- Work safely at all times
- Unless otherwise instructed, tighten fasteners to specified torque
- Fastener torques are to be checked after first 500km and at vehicle service intervals
- ♦ Guard rails are not a rated tie down point. Do not use guard rails for lashing loads