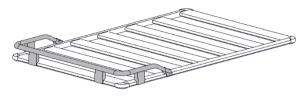

## BASE RACK GUARD RAIL SYSTEM

34 RAIL KIT

1/4 RAIL KIT

| APPLICATION.                            | PART NO.             | QTY.   | DESCRIPTION                            |
|-----------------------------------------|----------------------|--------|----------------------------------------|
|                                         | -                    | 1      | Cross Rail Assembly                    |
| THE | -                    | 1R/1L  | Side Rail Right/Left (Pair)            |
|                                         | 3163217              | 2      | Corner Casting                         |
|                                         | 3163215              | 2      | Corner Blank Cap                       |
|                                         | 6582491              | 4 or 8 | Cast Upright Clamp                     |
|                                         | 6582489              | 2      | Clamping Bracket                       |
|                                         | 3163213R/L<br>(PAIR) | 1R/1L  | Cover Cap Right/Left                   |
| <b>9</b>                                | 6151924              | 4 or 8 | Torx Screw M8x20mm Black Yellow Patch  |
| <b>9</b>                                | 6151623              | 6      | Torx Screw M6x16mm Black Blue<br>Patch |
| <b>©</b>                                | 6151223              | 2      | Nyloc Nut M6 Black                     |
| <b>©</b>                                | 4584329              | 4      | Washer M6x12mm Black                   |
| <b>&amp;</b>                            | 6151626              | 2      | Screw Self-tapping 4.8(#10)x16mm       |
| (a)                                     | 6151922              | 2      | Screw M6x16mm Countersunk              |