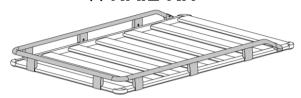

## BASE RACK GUARD RAIL SYSTEM

34 RAIL KIT

1/4 RAIL KIT

| APPLICATION.                            | PART NO.             | QTY.   | DESCRIPTION                            |
|-----------------------------------------|----------------------|--------|----------------------------------------|
|                                         | -                    | 1      | Cross Rail Assembly                    |
| THE | -                    | 1R/1L  | Side Rail Right/Left (Pair)            |
|                                         | 3163217              | 2      | Corner Casting                         |
|                                         | 3163215              | 2      | Corner Blank Cap                       |
|                                         | 6582491              | 4 or 8 | Cast Upright Clamp                     |
|                                         | 6582489              | 2      | Clamping Bracket                       |
|                                         | 3163213R/L<br>(PAIR) | 1R/1L  | Cover Cap Right/Left                   |
| <b>9</b>                                | 6151924              | 4 or 8 | Torx Screw M8x20mm Black Yellow Patch  |
| <b>9</b>                                | 6151623              | 6      | Torx Screw M6x16mm Black Blue<br>Patch |
| <b>©</b>                                | 6151223              | 2      | Nyloc Nut M6 Black                     |
| <b>©</b>                                | 4584329              | 4      | Washer M6x12mm Black                   |
| <b>&amp;</b>                            | 6151626              | 2      | Screw Self-tapping 4.8(#10)x16mm       |
| (a)                                     | 6151922              | 2      | Screw M6x16mm Countersunk              |